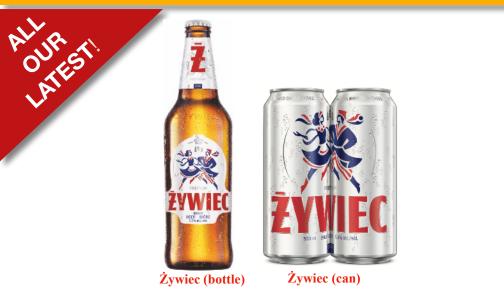

LCBO #331280 5.5% alc./vol 500ml (bottle) LCBO #615211 5.5% alc./vol 500ml (can)

Naturally brewed from traditional recipes. Finest hops and malts with crystal clear mountain water. Smooth, balanced, and refreshing.